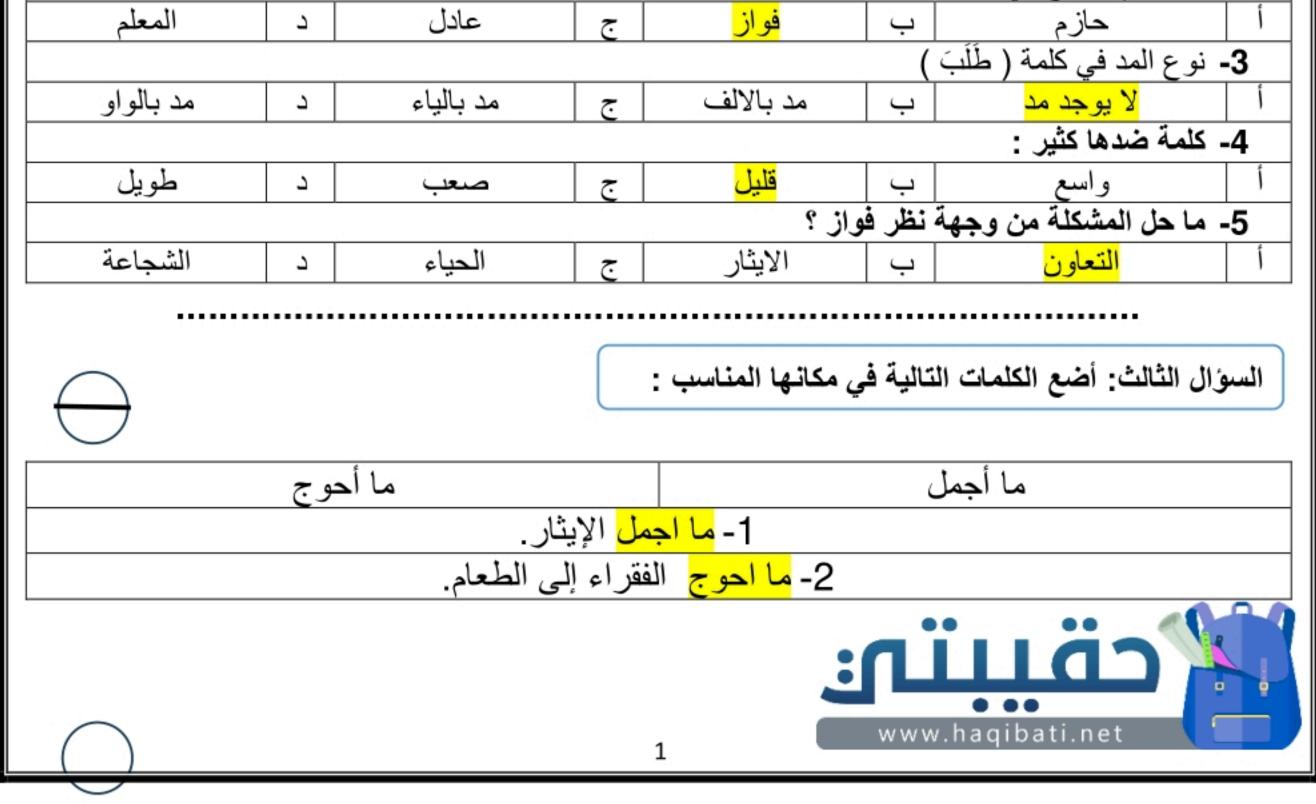

المملكة العربية السعودية الصف: ثالث ابتدائي وزارة التعليم VISION a\_\_\_\_gı اليوم : إدارة تعليم منطقة الرياض التاريخ: / /1446هـ مدرسة المميزون وزارة التعليم اختبار الفترة لمادة لغتي للصف الثالث ابتدائي الفصل الدراسي الثاني 20 اسم الطالب/\_ة: .... السؤال الأول: أقرا النص ثم استخرج المطلوب منه : فِي يَوْمِ الْبِيئَةِ الْعَالَمِي طَلَبَ الْمُعَلَّمُ مِنْ تَلَامِيذِه الْمُشَارِكَةَ بِاقْتَرَاحَاتٍ يُحَافِظُونَ بِهَا عَلى بِيئَةِ الْمَدرَسَةِ، أَخَذُ التَّلَامِيذ يُفكرُون ويتشاوَرُون فِيمَا بَيْنهم، فقَال فَوَّاز ": فِي المدرَسَةِ سَاحَةً وَاسِعةً، لِم لَا نَزِرَعِهَا لِتُصبحَ حَدِيقة؟ استخرج من الفقرة السابقة : كلمة بها مد بالألف: ..... كلمة بها ال قمرية: . كلمة بها ال شمسية: .. كلمة بها مد بالياء: ..... كلمة بها مد بالواو : ..... كلمة مختومة بالهاء: السؤال الثاني: اختار الإجابة الصحيحة : 1- ماذا طلب المعلم من التلاميذ؟ الاشتراك برحلة المشاركة باقتر احات حل الواجبات عدم الغياب | ب <u>ج</u> ۲ 2- من الذي اقترح في زراعة ساحة المدرسة?