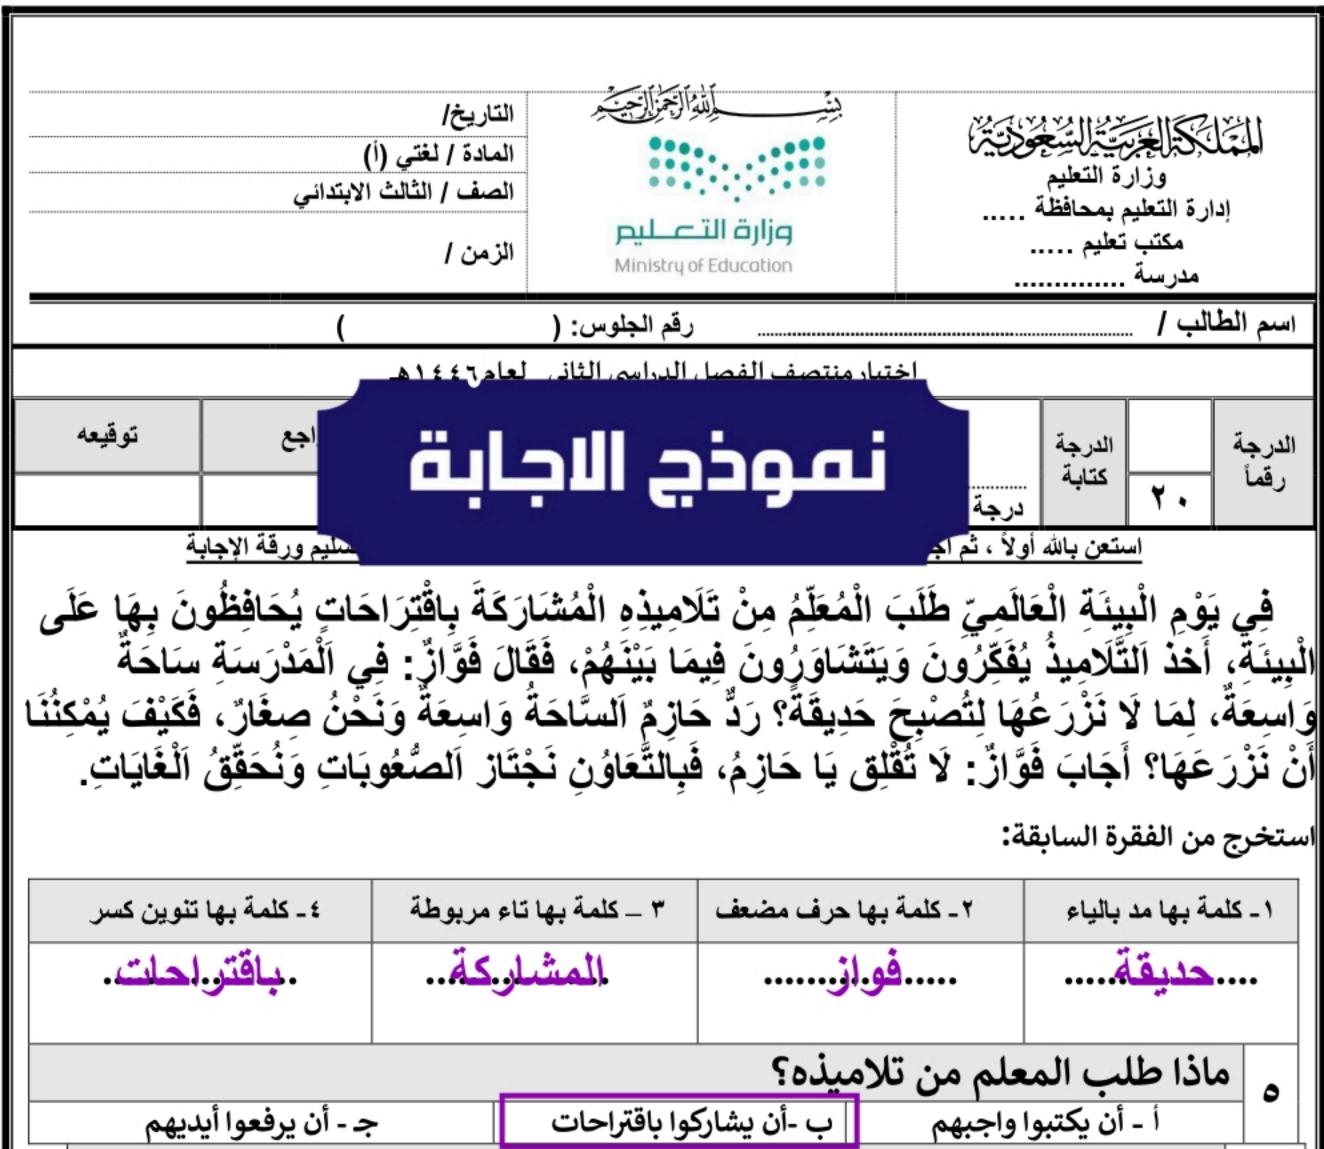

انتهت الأسئلة وبالتوفيق حبايبي. معلمة المادة : امال النصار ..

| التاريخ/<br>المادة / لغتي (أ)<br>الصف / الثالث الابتدائي<br>الزمن /  |                                                                                                                                                                                                                                                                                                                                                                                                                                                                                                                                                     |              | اد<br>لیص<br>لیص | يني ليوارخ<br>وزارت التع<br>ry of Education |                        | المُنْتَكَبُرُبْلُلْجُنُبُ عُنْ<br>وزارة التعليم<br>إدارة التعليم بمحافظة<br>مكتب تعليم<br>مدرسة |
|----------------------------------------------------------------------|-----------------------------------------------------------------------------------------------------------------------------------------------------------------------------------------------------------------------------------------------------------------------------------------------------------------------------------------------------------------------------------------------------------------------------------------------------------------------------------------------------------------------------------------------------|--------------|------------------|---------------------------------------------|------------------------|--------------------------------------------------------------------------------------------------|
|                                                                      | (                                                                                                                                                                                                                                                                                                                                                                                                                                                                                                                                                   |              | م الجلوس: (      | رق                                          |                        | اسم الطالب /                                                                                     |
|                                                                      |                                                                                                                                                                                                                                                                                                                                                                                                                                                                                                                                                     | ام ۲ ٤ ٤٦ هـ | دراسي الثاني لع  | رمنتصف الفصل ال                             | اختبا                  |                                                                                                  |
| توقيعه                                                               | سم المراجع                                                                                                                                                                                                                                                                                                                                                                                                                                                                                                                                          | ul 7         | توقيع المصحع     | اسم المصحح                                  | درجة فقط.              | الدرجة الدرجة رقماً .<br>رقماً ۲۰ كتابة                                                          |
| ā                                                                    | استعن بالله أولاً ، ثم أجب على الأسئلة الآتية وتأكد من إجابتك على جميع الأسئلة قبل تسليم ورقة الإجابة                                                                                                                                                                                                                                                                                                                                                                                                                                               |              |                  |                                             |                        |                                                                                                  |
| ِنَ بِهَا عَلَى<br>سَاحَةً<br>فَكَيْفَ يُمْكِنُنَا                   | في يَوْمِ الْبِينَةِ الْعَالَمِيِّ طَلَبَ الْمُعَلِّمُ مِنْ تَلَامِيذِهِ الْمُشَارَكَةَ بِاقْتِرَاحَاتَ يُحَافِظُونَ بِهَا عَلَى<br>الْبِينَةِ، أَخذ التَّلَامِيذُ يُفَكِّرُونَ وَيَتَشَاوَرُونَ فِيمَا بَيْنَهُمْ، فَقَالَ فَوَّازٌ: فِي الْمَدْرَسَةِ سَاحَةٌ<br>وَاسِعَةٌ، لِمَا لَا نَزْرَعُهَا لِتُصْبِحَ حَدِيقَةً؟ رَدٌّ حَازِمٌ السَّاحَةُ وَاسِعَةٌ وَنَحْنُ صِعَارٌ، فَكَيْفَ يُمْكِنُنَا<br>أَنْ نَزْرَعَهَا؟ أَجَابَ فَوَّازٌ: لَا تُقْلِق يَا حَازِمُ، فَبِالتَّعَاوُنِ نَجْتَاز الصَّعُوبَاتِ وَنُحَقِقُ<br>استخرج من الفقرة السابقة: |              |                  |                                             |                        |                                                                                                  |
| ۲ - کلمة بها حرف مضعف ۳ – کلمة بها تاء مربوطة ٤ - کلمة بها تنوین کسر |                                                                                                                                                                                                                                                                                                                                                                                                                                                                                                                                                     |              |                  | ۲ ـ كلمة به                                 | ۱ - كلمة بها مد بالياء |                                                                                                  |
| ••••••                                                               | •••••                                                                                                                                                                                                                                                                                                                                                                                                                                                                                                                                               | •••••        | •••••            | •••••                                       | •••••                  | •••••                                                                                            |
|                                                                      | I                                                                                                                                                                                                                                                                                                                                                                                                                                                                                                                                                   |              |                  | میذہ؟                                       | علم من تلا             | ه ماذا طلب الم                                                                                   |
| أ - أن يكتبوا واجبهم ب -أن يشاركوا باقتراحات ج - أن يرفعوا أيديهم    |                                                                                                                                                                                                                                                                                                                                                                                                                                                                                                                                                     |              |                  |                                             | أ - أن يكتبوا          |                                                                                                  |