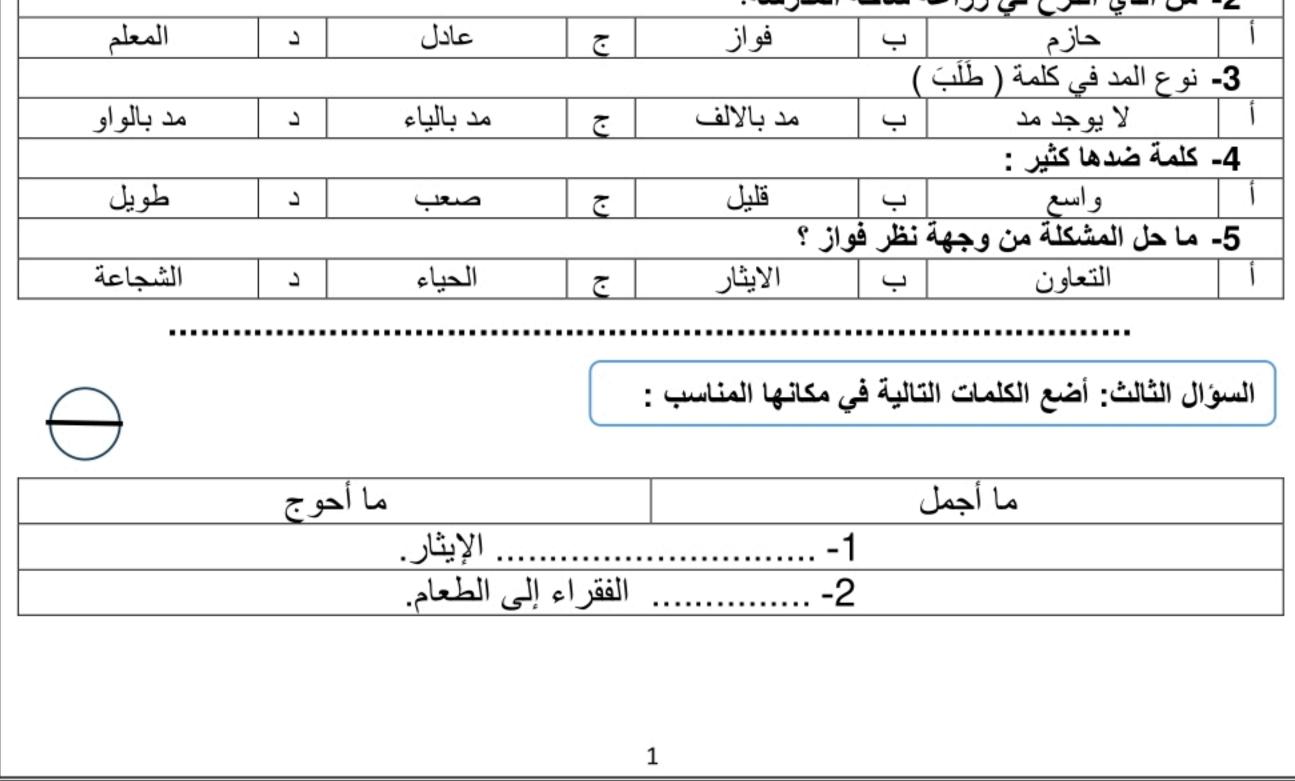

المملكة العربية السعودية الصف: ثالث ابتدائي وزارة التعليم VISION a\_\_\_\_gı اليوم : إدارة تعليم منطقة الرياض التاريخ: / /1446هـ مدرسة المميزون وزارة التعليم اختبار الفترة لمادة لغتي للصف الثالث ابتدائي الفصل الدراسي الثاني 20 اسم الطالب/\_ة: .... السؤال الأول: أقرا النص ثم استخرج المطلوب منه : فِي يَوْمِ الْبِيئَةِ الْعَالَمِي طَلَبَ الْمُعَلَّمُ مِنْ تَلَامِيذِه الْمُشَارِكَةَ بِاقْتَرَاحَاتٍ يُحَافِظُونَ بِهَا عَلى بِيئَةِ الْمَدرَسَةِ، أَخَذُ التَّلَامِيذ يُفكرُون ويتشاوَرُون فِيمَا بَيْنهم، فقَال فَوَّاز ": فِي المدرَسَةِ سَاحَةً وَاسِعةً، لِم لَا نَزِرَعِهَا لِتُصبحَ حَدِيقة؟ استخرج من الفقرة السابقة : كلمة بها مد بالألف: ..... كلمة بها ال قمرية: . كلمة بها ال شمسية: .. كلمة بها مد بالياء: ..... كلمة بها مد بالواو : ..... كلمة مختومة بالهاء: السؤال الثاني: اختار الإجابة الصحيحة : 1- ماذا طلب المعلم من التلاميذ؟ الاشتراك برحلة المشاركة باقتر احات حل الواجبات عدم الغياب | ب <u>ج</u> ۲ 2- من الذي اقترح في زراعة ساحة المدرسة?