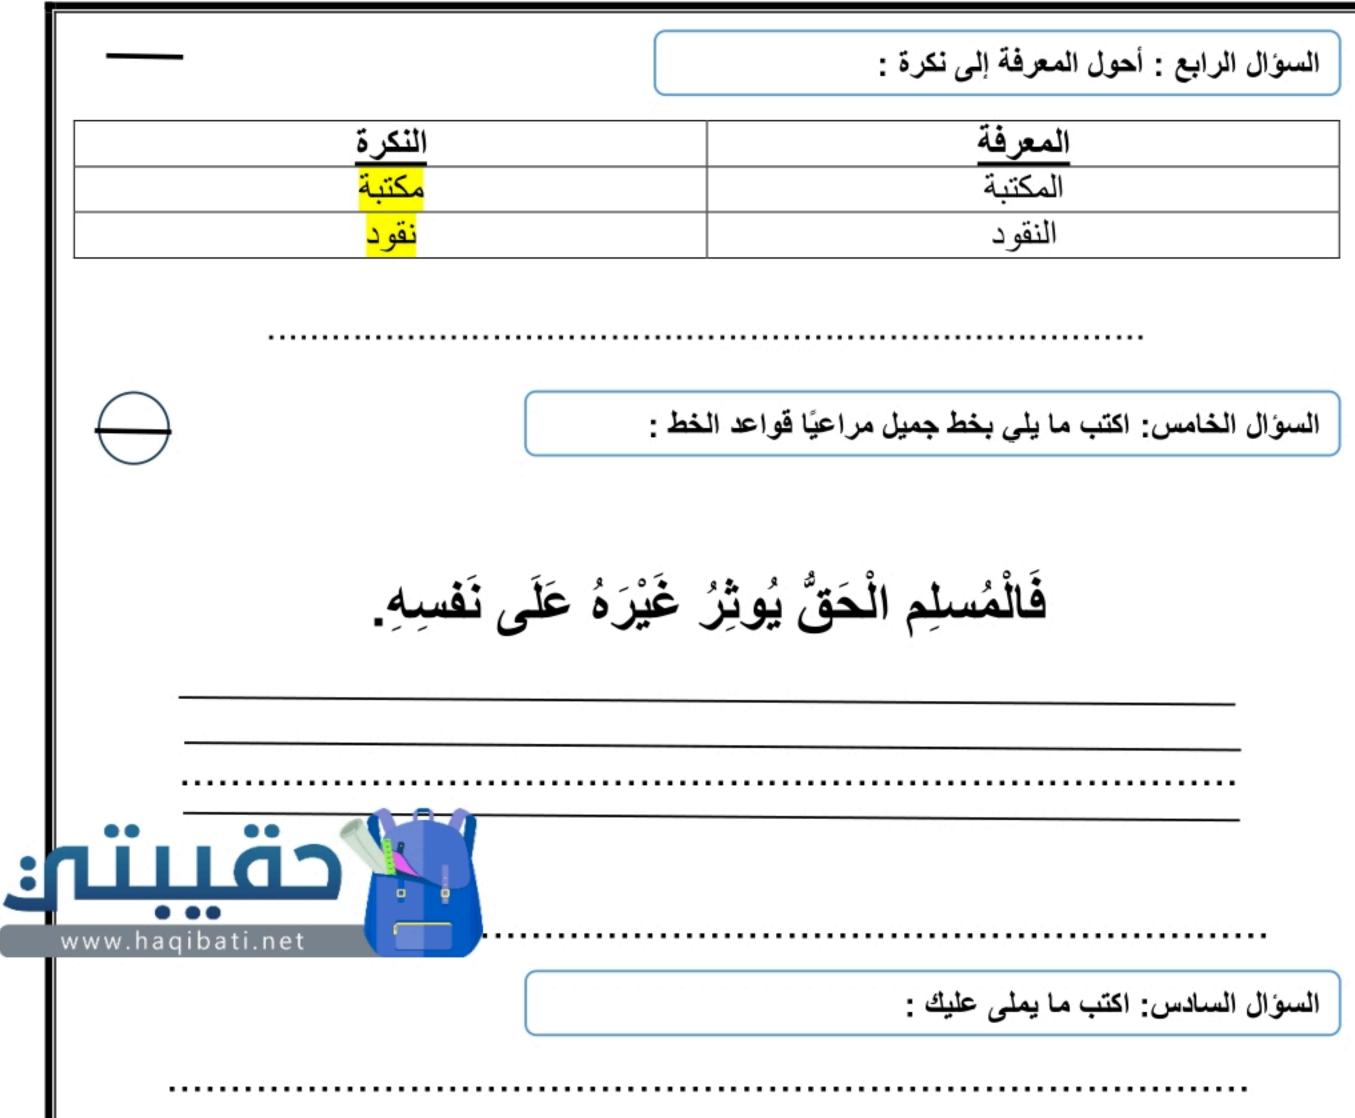

| $\bigcirc$                                               | السؤال الرابع : أحول المعرفة إلى نكرة : |  |  |  |  |  |  |
|----------------------------------------------------------|-----------------------------------------|--|--|--|--|--|--|
| النكرة                                                   | المعرفة                                 |  |  |  |  |  |  |
|                                                          | المكتبة                                 |  |  |  |  |  |  |
|                                                          | النقود                                  |  |  |  |  |  |  |
|                                                          |                                         |  |  |  |  |  |  |
| السؤال الخامس: اكتب ما يلي بخط جميل مراعيًا قواعد الخط : |                                         |  |  |  |  |  |  |
| فَالْمُسلِم الْحَقُّ يُوثِرُ غَيْرَهُ عَلَى نَفسِهِ.     |                                         |  |  |  |  |  |  |
|                                                          |                                         |  |  |  |  |  |  |
|                                                          | السوال السادس: اكتب ما يملى عليك :      |  |  |  |  |  |  |
|                                                          |                                         |  |  |  |  |  |  |